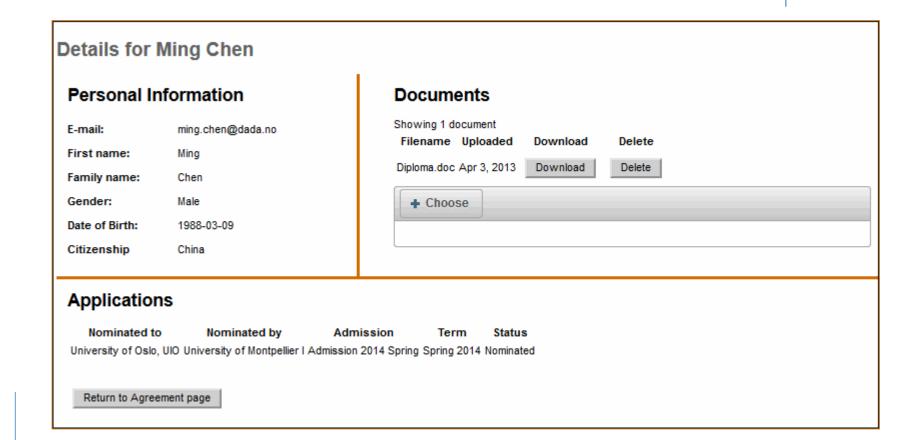

for Statistics on Higher Education NIFU Reports Programme student SO=The Norwegian Universities and 50 Student exchange Colleges Admission Service Study guides Term registration Elements of studies Application and admission **FagpersonWeb** Classes Time scheduling Exam/Assessment Scolarships EpN Qualifications Learnin Management Further and continuing education **EVUWeb** Payment Financial systems StudentWeb Recognition PhD studies BAS SøknadsWeb Codes NaG Nomination STAR RUST





## FS "demo"

- Student exchange incoming students
  - Nomination
  - Admission
  - Recognition
  - Studying
  - Return to home institution



## **Nomination**



Comment from China ©

"Thank you so much for your prompt help. I Nominated students. What a nice system it is!"



# Nomination – upload documents





# Student apply for admission





# **Admission in FS**

| ■ Søknad samlebilde                                            |                                                                             |                               | - Constant                                                                  |                 |  |
|----------------------------------------------------------------|-----------------------------------------------------------------------------|-------------------------------|-----------------------------------------------------------------------------|-----------------|--|
| Fnr: 095388 90151 Stud.nr:                                     | Navn: Chen                                                                  | Ming                          | 1/1 M.føl