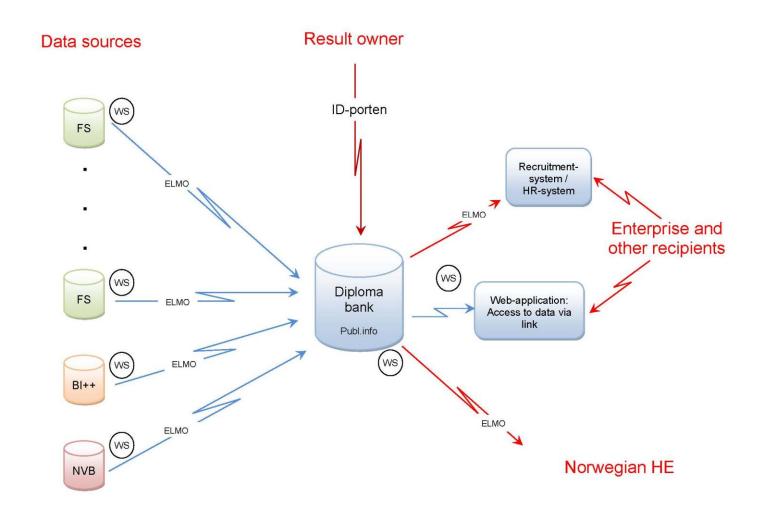

|  |  |  |  |



## More processes for the exchange student

- Term registration
- Registration for classes
- Payment
- Learning
- Exams
- Diplomas and transcripts
- etc



### **FS Consortium**





# FS today

- In used at 54 institutions
  - All higher education in Norway
    - Universities
    - Colleges
    - A number of private institutions
- Work with common routines
- Common reporting to the Ministry of Education
- Cooperation in Norway, Nordic countries, Europe
  - Nordforum, RS3G, CEN, ...

## **Near future**

- New strategy from 2013
  - Organisation
  - Digitalization of more processes
  - National recognition registry
  - Diploma Bank
  - ect



# **Diploma Bank**





# Need of international cooperation

- Mobility is increasing
- The processes for student exchange and recognition are in many cases very extensive
- Many improvements can be done locally
- Making student mobility easier requires international cooperation
- We should have great ambitions in this work



# Thank you ©

a.l.lande@usit.uio.no g.m.vangen@usit.uio.no