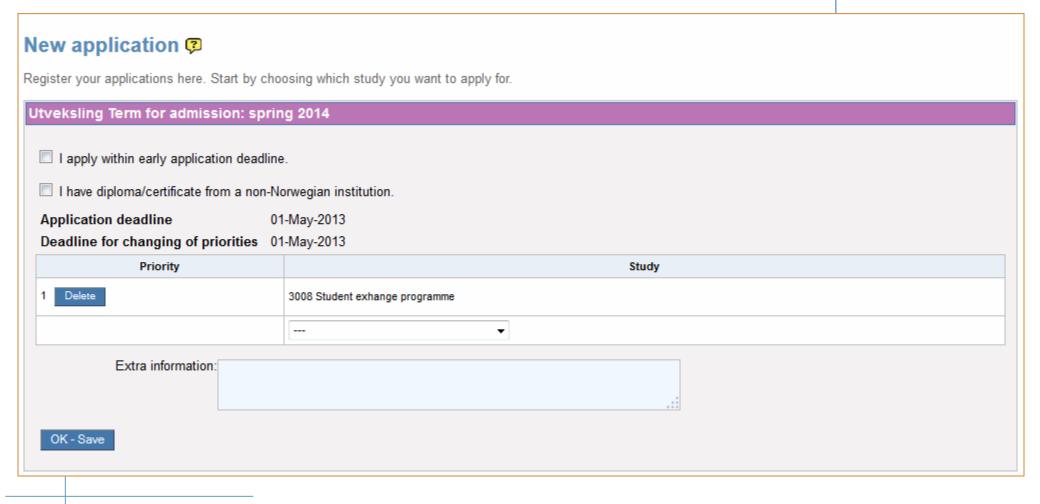

NIFU Reports Programme student SO=The Norwegian Universities and 50 Student exchange Colleges Admission Service Study guides Term registration Elements of studies Application and admission **FagpersonWeb** Classes Time scheduling Exam/Assessment Scolarships EpN Qualifications Learnin Management Further and continuing education **EVUWeb** Payment Financial systems StudentWeb Recognition PhD studies BAS SøknadsWeb Codes NaG Nomination STAR RUST





## FS "demo"

- Student exchange incoming students
  - Nomination
  - Admission
  - Recognition
  - Studying
  - Return to home institution



## **Nomination**



Comment from China ©

"Thank you so much for your prompt help. I Nominated students. What a nice system it is!"



# Nomination – upload documents





# Student apply for admission





# **Admission in FS**

| ■ Søknad samlebilde                                            |                                                                             |                               | - Constant                                                                  |                 |  |
|----------------------------------------------------------------|-----------------------------------------------------------------------------|-------------------------------|-----------------------------------------------------------------------------|-----------------|--|
| Fnr: 095388 90151 Stud.nr:                                     | Navn: Chen                                                                  | Ming                          | 1/1 M.følges: Grunnlag