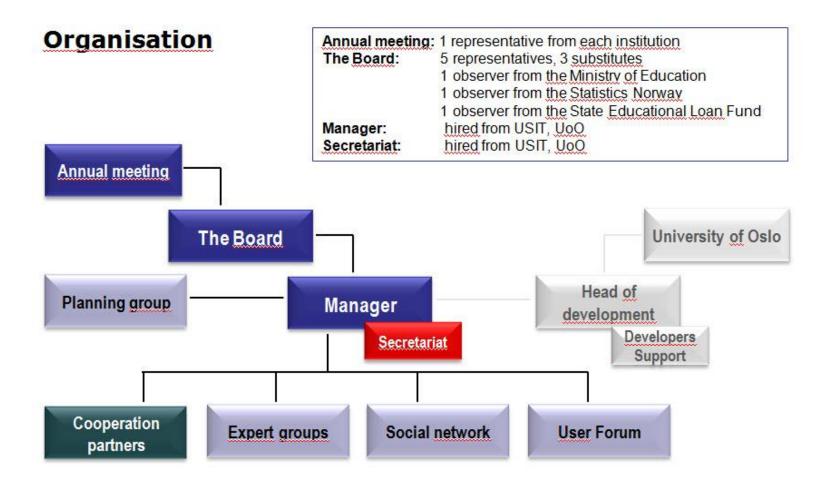

### **FS Consortium**

## **Near future**

- New strategy from 2013
  - Organisation
  - Digitalization of more processes
  - National recognition registry
  - Diploma Bank
  - ect