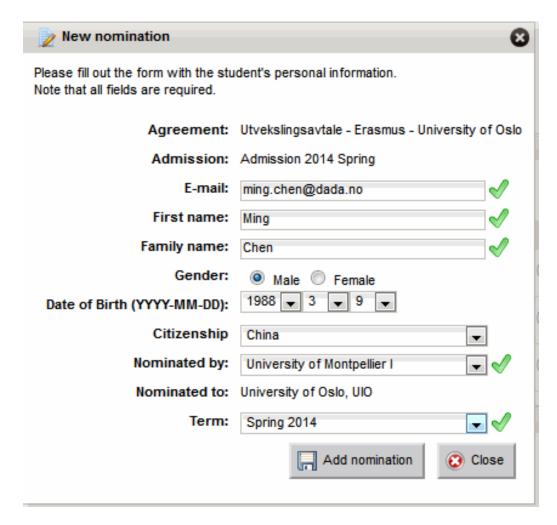

## **Nomination**

Comment from China ©

"Thank you so much for your prompt help. I Nominated students. What a nice system it is!"